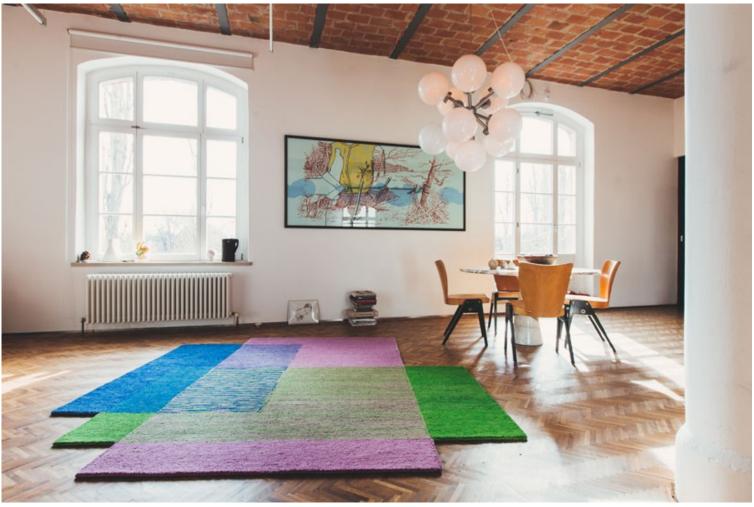

## STAGIONE 40191

The four seasons

The STAGIONE collection offers a tour of the seasons. In collaboration with the designer trio of atelier or, Ruckstuhl has found inspiring paths and possibilities of implementation. Based on pure new wool, the four resulting creations embody strong colours and make a modern impression. Like a natural spectacle, each colour rectangle stands for itself while at the same time overflowing at points into one of the adjoining areas. This gives rise to new and fascinating colour shades, which define the look of the four models. In terms of the formal design, the deliberate aim was to follow the freedom of nature. STAGIONE does not allow itself to be subordinated, but relies on its individuality and creates richly variegated islands of colour.

| DESIGNER              | Atelier Oï                         |
|-----------------------|------------------------------------|
| YEAR                  | 2014                               |
| COLLECTION            | Edition Ruckstuhl 2013             |
| SUGGESTED APPLICATION | Residential: area rug              |
| MATERIAL              | Pure new wool                      |
| COMPOSITION           | 100% pure new wool                 |
| PILE WEIGHT           | approx. 2600 g/m <sup>2</sup>      |
| TOTAL WEIGHT          | approx. 4800 g/m <sup>2</sup>      |
| TOTAL HEIGHT          | approx. 9 mm                       |
| SIZE                  | 180 cm x 180 cm<br>245 cm x 245 cm |
|                       | 300 cm x 300 cm                    |