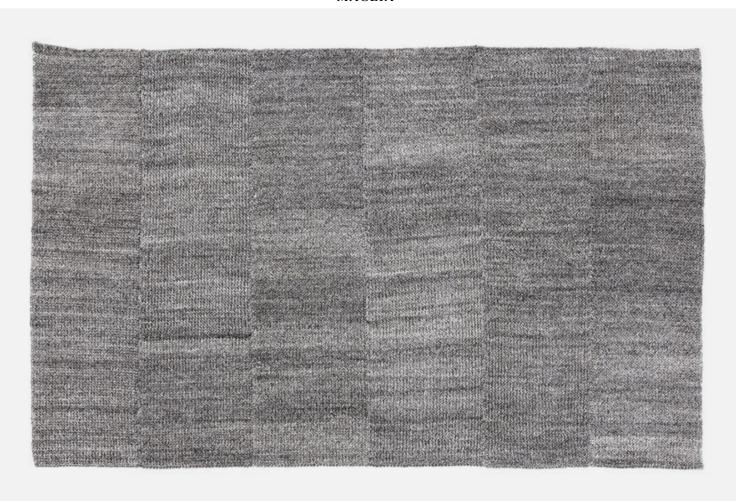

#### MAGLIA 60349

## Knitted skilfully and sustainably

Fique is practically the national fiber of Colombia. Used in former times for the production of coffee bags and agricultural yarns, this natural resource was discovered by Ruckstuhl by a miraculous coincidence, when partnership with a knitting enterprise in the Colombian heartland first gave a hint of what could be achieved using this durable and versatile fiber. Today the natural material is spun by hand in Colombia's Curití region, and then knitted into uniquely beautiful carpets using big knitting needles. Maglia is the name of the collection created in this way. It comes in five vivid colour combinations. The craftsmanlike processing of the irregular material results in wonderfully authentic patterns.