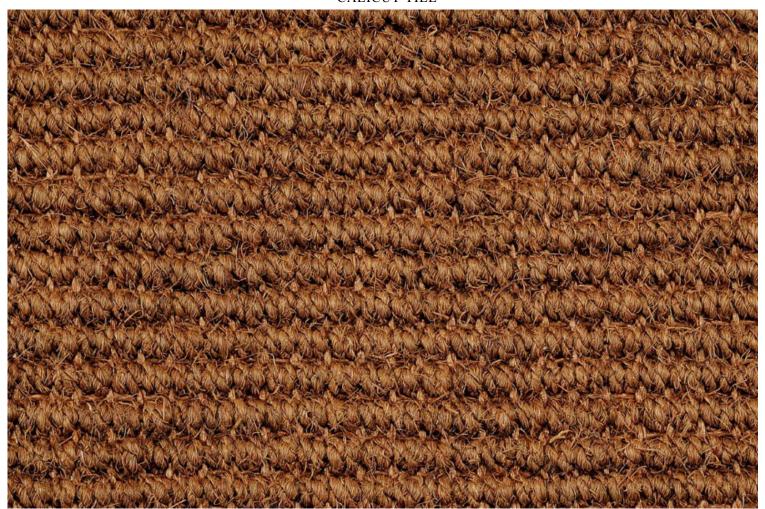

## CALICUT TILE

The fascination of carpeting - this is our coir classic par excellence. The secret lies in the connection of material aesthetics with a unique fibre structure, yielding a result that is classic and at all times exclusive.

| DESIGNER              | Ruckstuhl                                                                |
|-----------------------|--------------------------------------------------------------------------|
| YEAR                  | 1972                                                                     |
| COLLECTION            | Cocos                                                                    |
| SUGGESTED APPLICATION | Light contract: conference<br>Light contract: lobby<br>Contract: passage |
| MATERIAL              | Coir, Sisal                                                              |
| SURFACE               | Coir                                                                     |
| COMPOSITION           | 71% Coir, 29% Sisal                                                      |
| BACKING               | heavy coating                                                            |
| WIDTH OF ROLLS        | -                                                                        |
| LENGTH OF ROLLS       | -                                                                        |
| AREA RUGS             | 50 cm x 50 cm, 1'8'' ft. x<br>1'8'' ft.                                  |
| BINDING               | -                                                                        |
| REPEAT                | -                                                                        |
| PILE WEIGHT           | approx. 3100 g/m², 91<br>oz./sq.yd.                                      |
| TOTAL WEIGHT          | approx. 5100 g/m², 148<br>oz./sq.yd.                                     |
| TOTAL HEIGHT          | approx. 12 mm, 0.47'' in.                                                |
| THERMAL RESISTANCE    | -                                                                        |
| SURFACE RESISTANCE    | - Ω                                                                      |
| CONTACT RESISTANCE    | - Ω                                                                      |
| BURNING CLASS         | EFL                                                                      |