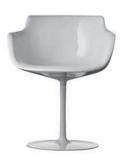

# VERSION WITH A "SOFT TOUCH" POLYESTHER SHELL

The shell, of extremely soft texture and great comfort, is made with an inner flexible mass of self-skinning polyurethane through a rotomolding process. Available gloss-painted white or black (FL).

#### **Bases**

In the following options:

- 360° swivel base with central leg in aluminium painted gloss white or matt graphite grey or matt white (depending on version).
- 4-legged oak base, frame from transparent-lacquered natural oak solid wood with a natural, brown or bleached finish, with a steel coupling device, matt painted white or graphite grey.

### with a central leg