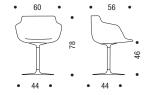

#### **Bases**

In the following options:

- 360° swivel base with central leg in aluminium painted gloss white or matt graphite grey or matt white (depending on version).
- 4-legged oak base, frame from transparent-lacquered natural oak solid wood with a natural, brown or bleached finish, with a steel coupling device, matt painted white or graphite grey.