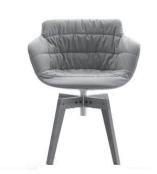

#### **TEXTILE VERSION**

Iron frame, cold-foamed with self-skinning polyurethane.

The upholstery, which fully covers the shell, is either in fabric or leather combined with polyester wadding.

Removable upholstery; extra cover available if requested.

#### **Bases**

In the following options:

- 360° swivel base with central leg in aluminium painted gloss white or matt graphite grey or matt white (depending on version).
- 4-legged oak base, frame from transparent-lacquered natural oak solid wood with a natural, brown or bleached finish, with a steel coupling device, matt painted white or graphite grey.

#### 4-legged oak base