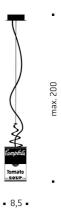

Canned Light CHRISTOPH MATTHIAS, HAGEN SCZECH 2003

Tin can, aluminium, stainless steel, plastic. The can, 13,5 x 8,5 cm, containing lightbulb, reflector, socket, cable and switch, turns into a hanging or wall lamp.

## Light source

With Eco Halogen Halopin, 60W, 2800K, 980Im, 2000h, EEC C (as at Dec. 2013). Socket G9, for max. 60W, compatible with bulbs of the energy classes A++ - E.

**Technical data** For 230 or 125 volts

## More info

Surface-mounted ceiling fixture with white base-plate cover. Flush-mounted installation is also possible. Height freely adjust-able with pulley and ring.

INKO MAUDE