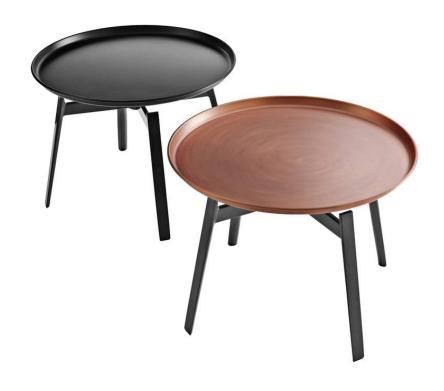

#### **DESCRIPTION**

DESIGNED TO ACCOMPANY THE HUSK BED, IT IS USEFUL IN DOMESTIC ENVIRONMENTS WITH ITS DESIGN BASED ON A CIRCULAR METAL TRAY LIGHTLY RESTING ON SOLID DIE-CAST SUPPORTS. PAINTED WHITE OR BLACK, THE TOP ALSO HAS A COPPER FINISH AS HOMAGE TO AN ANCIENT MATERIAL THAT WAS ONCE ASSOCIATED WITH CLASSICAL AESTHETICS, AND WHICH HAS BEEN REVISITED TODAY WITH MODERN SENSITIVITY.