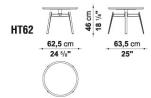

DUCT INFO**

DESIGNER: PATRICIA URQUIOLA

TYPOLOGY: LOW TABLES COLLECTION: B&B ITALIA

YEAR: 2013

#### **DESCRIPTION**

DESIGNED TO ACCOMPANY THE HUSK BED, IT IS USEFUL IN DOMESTIC ENVIRONMENTS WITH ITS DESIGN BASED ON A CIRCULAR METAL TRAY LIGHTLY RESTING ON SOLID DIE-CAST SUPPORTS. PAINTED WHITE OR BLACK, THE TOP ALSO HAS A COPPER FINISH AS HOMAGE TO AN ANCIENT MATERIAL THAT WAS ONCE ASSOCIATED WITH CLASSICAL AESTHETICS, AND WHICH HAS BEEN REVISITED TODAY WITH MODERN SENSITIVITY.



# **HUSK**

# **TECHNICAL INFORMATION**

• TOP:

STEEL SHEET PAINTED OR COPPER FINISH

• SUPPORT FRAME:

PAINTED STEEL SHEET AND DIE-CAST ALUMINIUM

• FERRULES:

PLASTIC MATERIAL

• RELATED SEARCHES:

<u>LOW TABLES</u> – <u>COFFEE TABLES</u> – <u>MODERN LIVING ROOM</u>





### **TECHNICAL DRAWINGS**

HT62