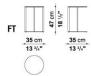

# **FRANK**



### **PRODUCT INFO**

DESIGNER: ANTONIO CITTERIO TYPOLOGY: LOW TABLES COLLECTION: B&B ITALIA

YEAR: 2012

#### **DESCRIPTION**

THE FRANK COLLECTION INCLUDES A FURTHER SERVICE ELEMENT IN STEEL THAT OFFERS A WIDE RANGE OF FINISH OPTIONS IN NEUTRAL OR BRIGHT COLOURS. THE ASYMMETRICAL POSITION OF THE VERTICAL ELEMENTS ENABLES THE BASE TO BE DRAWN AS CLOSE AS POSSIBLE TO THE SEATS.



# **FRANK**

## **TECHNICAL INFORMATION**

• TOP:

PAINTED STEEL

• FRAME:

STEEL PROFILES: PAINTED OR CHROMED

• FERRULES:

PLASTIC MATERIAL

• RELATED SEARCHES:

<u>LOW TABLES</u> – <u>COFFEE TABLES</u> – <u>MODERN LIVING ROOM</u>



# **FRANK**

### **TECHNICAL DRAWINGS**

FT