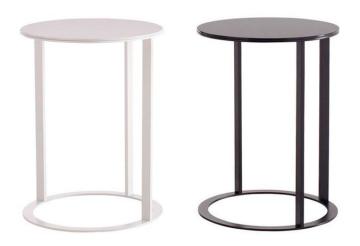

#### **DESCRIPTION**

THE FRANK COLLECTION INCLUDES A FURTHER SERVICE ELEMENT IN STEEL THAT OFFERS A WIDE RANGE OF FINISH OPTIONS IN NEUTRAL OR BRIGHT COLOURS. THE ASYMMETRICAL POSITION OF THE VERTICAL ELEMENTS ENABLES THE BASE TO BE DRAWN AS CLOSE AS POSSIBLE TO THE SEATS.

## **TECHNICAL INFORMATION**

• TOP:

PAINTED STEEL

• FRAME:

STEEL PROFILES: PAINTED OR CHROMED

• FERRULES:

PLASTIC MATERIAL

• RELATED SEARCHES: