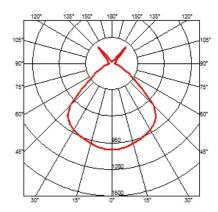

## SuperArchimoon . Lamps

HSGS 205W E27 LED 21W E27 2452lm

Lamp wattage: Lamp wattage:

205 W 21 W

Lamp category: Lamp category:

Halogen mains LED

Socket: Socket:
E27 E27

Lamp type: Lamp type:

HSGS LED