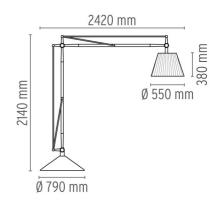

# **SUPERARCHIMOON**

Mounting Floor

I x MAX 205W E27 HSGS or I LED 21W E27 2452lm 3000K dimmer Lamps description

**Environment** Indoor **Finish Fabric** 

**Technical description** Floor lamp providing direct and diffused light. Acid-etched

hand-blown pressed borosilicate glass internal diffuser. Plissé cloth external diffuser. Sand-cast, aluminum diffuser support. Gray painted assembly composed of tubular aluminum arms and tie rods, stainless steel springs, and die-cast aluminum joints. Sand-cast aluminum base with gray painted spun aluminum cover. On the cable there is the electronic dimmer which allows the regulation of light brightness.



#### **SuperArchimoon**

designed by Philippe Starck

Floor lamp providing direct and diffused light



F6366020

Fabric

#### **DIMENSIONS**



### **ELECTRICAL**

Without **Emergency** 

**Switching** On the cable there is the electronic dimmer which allows the

regulation of light brightness with a dial.

Voltage (V) 220/240

#### **PHYSICAL**

Supply Power cord

1600 Cord length (mm)

**Construction material** Aluminum, Fabric, Glass, Steel

91 Weight (kg)



## **CERTIFICATIONS**









20



# **FLOS**

## SuperArchimoon . Lamps





HSGS 205W E27 LED 21W E27 2452lm

Lamp wattage: Lamp wattage:

205 W 21 W

Lamp category: Lamp category:

Halogen mains LED

Socket: Socket:
E27 E27

Lamp type: Lamp type:

HSGS LED



## **SuperArchimoon**

designed by Philippe Starck

Floor lamp providing direct and diffused light

F6366020 Fabric

**DIMENSIONS** 



## **CERTIFICATIONS**