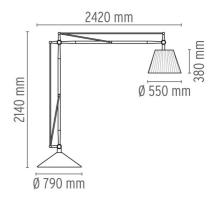

#### **DIMENSIONS**

## **SuperArchimoon**

designed by Philippe Starck

Floor lamp providing direct and diffused light

F6366020 Fabric

**DIMENSIONS** 