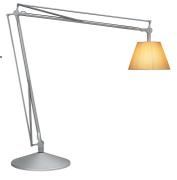

#### **SuperArchimoon**

designed by Philippe Starck

Floor lamp providing direct and diffused light

F6366020

Fabric

## **SuperArchimoon**

designed by Philippe Starck

Floor lamp providing direct and diffused light

F6366020 Fabric

**DIMENSIONS** 