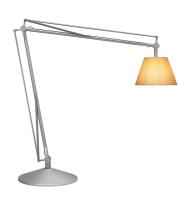

#### **SuperArchimoon**

designed by Philippe Starck

Floor lamp providing direct and diffused light

F6366020

Fabric

## **SuperArchimoon**

designed by Philippe Starck

Floor lamp providing direct and diffused light

F6366020 Fabric

**DIMENSIONS** 