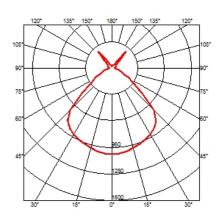

ser support. Gray painted assembly composed of tubular aluminum arms and tie rods, stainless steel springs, and die-cast aluminum joints. Sand-cast aluminum base with gray painted spun aluminum cover. On the cable there is the electronic dimmer which allows the regulation of light brightness.



#### **SuperArchimoon**

designed by Philippe Starck

Floor lamp providing direct and diffused light



F6366020

Fabric

#### **DIMENSIONS**



### **ELECTRICAL**

Without **Emergency** 

**Switching** On the cable there is the electronic dimmer which allows the

regulation of light brightness with a dial.

Voltage (V) 220/240

#### **PHYSICAL**

Supply Power cord

1600 Cord length (mm)

**Construction material** Aluminum, Fabric, Glass, Steel

91 Weight (kg)



## **CERTIFICATIONS**









20



# **FLOS**

## SuperArchimoon . Lamps





HSGS 205W E27 LED 21W E27 2452lm

Lamp wattage: Lamp wattage:

205 W 21 W

Lamp category: Lamp category:

Halogen mains LED

Socket: Socket:
E27 E27

Lamp type: Lamp type:

HSGS LED



## **SuperArchimoon**

designed by Philippe Starck

Floor lamp providing direct and diffused light

F6366020 Fabric

**DIMENSIONS** 



## **CERTIFICATIONS**