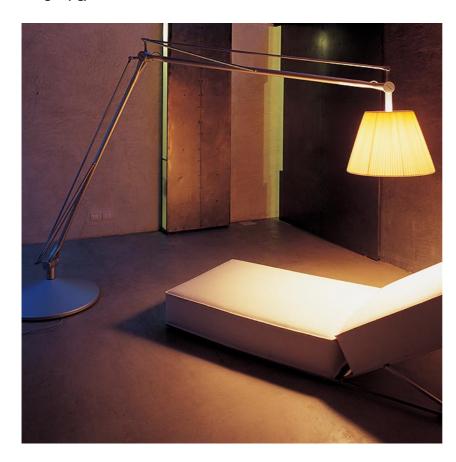

#### **SUPERARCHIMOON**

Mounting Floor

I x MAX 205W E27 HSGS or I LED 21W E27 2452lm 3000K dimmer Lamps description

**Environment** Indoor **Finish Fabric** 

**Technical description** Floor lamp providing direct and diffused light. Acid-etched

hand-blown pressed borosilicate glass internal diffuser. Plissé cloth external diffuser. Sand-cast, aluminum diffuser support. Gray painted assembly composed of tubular aluminum arms and tie rods, stainless steel springs, and die-cast aluminum joints. Sand-cast aluminum base with gray painted spun aluminum cover. On the cable there is the electronic dimmer which allows the regulation of light brightness.