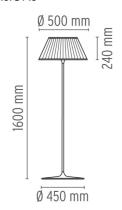

bric

**Technical description** 

Floor lamp providing diffused light. Acid-etched pressed borosilicate glass internal diffuser. Plissé cloth shade. Gray painted steel stem and die-cast aluminum base and yoke. Injection-molded transparent polycarbonate diffuser support. On the cable there is the electronic dimmer which allows the regulation of light brightness.

## **ELECTRICAL**

Without **Emergency** 

**Switching** On the cable there is the electronic dimmer which allows the

regulation of light brightness with a dial.

230 Voltage (V)

### **PHYSICAL**

Supply Power cord

1350 Cord length (mm)

**Construction material** Aluminum, Fabric, Glass, Steel

Weight (kg) 16.8





### Romeo Soft F

designed by Philippe Starck

Floor lamp providing diffused light

Fabric



### **DIMENSIONS**



## **CERTIFICATIONS**















# Romeo Soft F. Lamps



LED 8W E27 740lm 2700K

Lamp wattage:

8 W

Lamp category:

LED

Socket:

E27

Lamp type:

LED



## Romeo Soft F

designed by Philippe Starck

Floor lamp providing diffused light



**F6109007** 

Fabric

## **DIMENSIONS**



# **CERTIFICATIONS**