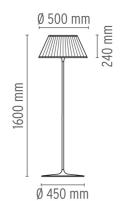

is the electronic dimmer which allows the regulation of light brightness.

## **ELECTRICAL**

Without **Emergency** 

**Switching** On the cable there is the electronic dimmer which allows the

regulation of light brightness with a dial.

230 Voltage (V)

### **PHYSICAL**

Supply Power cord

1350 Cord length (mm)

**Construction material** Aluminum, Fabric, Glass, Steel

Weight (kg) 16.8





### Romeo Soft F

designed by Philippe Starck

Floor lamp providing diffused light

Fabric



### **DIMENSIONS**



## **CERTIFICATIONS**















# Romeo Soft F. Lamps



LED 8W E27 740lm 2700K

Lamp wattage:

8 W

Lamp category:

LED

Socket:

E27

Lamp type:

LED



## Romeo Soft F

designed by Philippe Starck

Floor lamp providing diffused light



**F6109007** 

Fabric

## **DIMENSIONS**



# **CERTIFICATIONS**