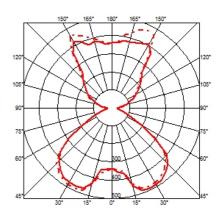

### **ROMEO SOFT F**

Mounting Floor

I LED 8W E27 740lm 2700K dimmer Lamps description

**Environment** Indoor **Finish** Fabric

**Technical description** 

Floor lamp providing diffused light. Acid-etched pressed borosilicate glass internal diffuser. Plissé cloth shade. Gray painted steel stem and die-cast aluminum base and yoke. Injection-molded transparent polycarbonate diffuser support. On the cable there is the electronic dimmer which allows the regulation of light brightness.

## **ELECTRICAL**

Without **Emergency** 

**Switching** On the cable there is the electronic dimmer which allows the

regulation of light brightness with a dial.

230 Voltage (V)