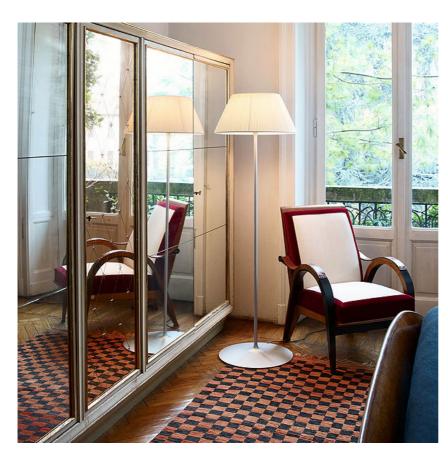

### **ROMEO SOFT F**

Mounting Floor

I LED 8W E27 740lm 2700K dimmer Lamps description

**Environment** Indoor **Finish** Fabric

**Technical description** 

Floor lamp providing diffused light. Acid-etched pressed borosilicate glass internal diffuser. Plissé cloth shade. Gray painted steel stem and die-cast aluminum base and yoke. Injection-molded transparent polycarbonate diffuser support. On the cable there is the electronic dimmer which allows the regulation of light brightness.

### Romeo Soft F

designed by Philippe Starck

Floor lamp providing diffused light

Fabric

## Romeo Soft F

designed by Philippe Starck

Floor lamp providing diffused light

**F6109007** 

Fabric