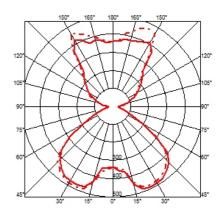

### **ROMEO SOFT F**

Mounting Floor

I LED 8W E27 740lm 2700K dimmer Lamps description

**Environment** Indoor **Finish** Fabric

**Technical description** 

Floor lamp providing diffused light. Acid-etched pressed borosilicate glass internal diffuser. Plissé cloth shade. Gray painted steel stem and die-cast aluminum base and yoke. Injection-molded transparent polycarbonate diffuser support. On the cable there is the electronic dimmer which allows the regulation of light brightness.

## **ELECTRICAL**

Without **Emergency** 

**Switching** On the cable there is the electronic dimmer which allows the

regulation of light brightness with a dial.

230 Voltage (V)