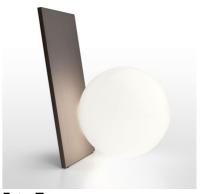

#### **EXTRAT**

Mounting Table

I COB LED 2700K 1590lm CRI83 - 16W DIMMER Lamps description

**Environment** Indoor

**Finish** Silver, Anodized bronze, Anodized graphite

**Technical description** 

Table lamp providing diffuse light. Painted or anodized aluminium body made by CNC machining. Hand-blown opal glass diffuser. Power cord length 200 cm, with dimmer switch that provide ON-OFF functions and 10-100% light adjustment. Plug-in power supply with interchangeable plugs

Table lamp providing diffuse light.

F2130046 Anodized bronze F2130004 Silver F2130033 Anodized graphite

**DIMENSIONS** 

Color temperature (K):

2700 °K

Lamp type:

LED

Extra T designed by Michael Anastassiades

Table lamp providing diffuse light.

F2130046 Anodized bronze
F2130004 Silver
F2130033 Anodized graphite

**DIMENSIONS** 