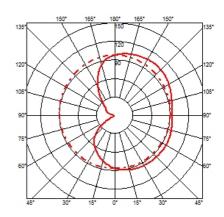

amps description

**Environment** Indoor

**Finish** Silver, Anodized bronze, Anodized graphite

**Technical description** 

Table lamp providing diffuse light. Painted or anodized aluminium body made by CNC machining. Hand-blown opal glass diffuser. Power cord length 200 cm, with dimmer switch that provide ON-OFF functions and 10-100% light adjustment. Plug-in power supply with interchangeable plugs

**ELECTRICAL** 

**Emergency** Without

**Switching** Dimmer switch on the power cable

**PHYSICAL** 

Supply Power cord

Aluminum, Blown glass **Construction material** 

Weight (kg) 4,3





Extra T designed by Michael Anastassiades

Table lamp providing diffuse light.

F2130046 Anodized bronze F2130004 Silver F2130033 Anodized graphite

**DIMENSIONS** 



### **CERTIFICATIONS**















## Extra T . Lamps

I COB LED 2700K I590lm CRI83 - I6W

Lamp wattage:

16 W

Lamp category:

LED

Socket:

Special base

Color temperature (K):

2700 °K

Lamp type:

LED



Extra T designed by Michael Anastassiades

Table lamp providing diffuse light.

F2130046 Anodized bronze
F2130004 Silver
F2130033 Anodized graphite

**DIMENSIONS** 



## **CERTIFICATIONS**