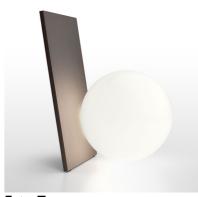

Table lamp providing diffuse light.

F2130046 Anodized bronze F2130004 Silver F2130033 Anodized graphite

**DIMENSIONS** 

Color temperature (K):

2700 °K

Lamp type:

LED

Extra T designed by Michael Anastassiades

Table lamp providing diffuse light.

F2130046 Anodized bronze
F2130004 Silver
F2130033 Anodized graphite

**DIMENSIONS** 