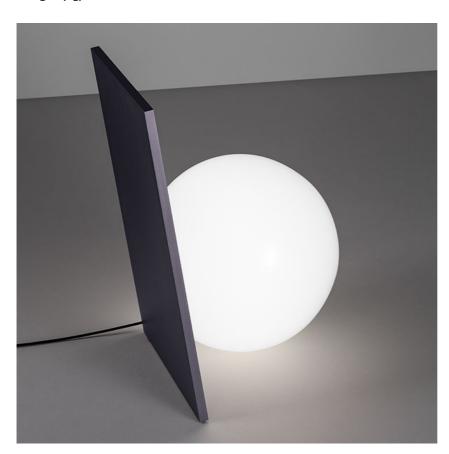

#### **EXTRAT**

Mounting Table

I COB LED 2700K 1590lm CRI83 - 16W DIMMER Lamps description

**Environment** Indoor

**Finish** Silver, Anodized bronze, Anodized graphite

**Technical description** 

Table lamp providing diffuse light. Painted or anodized aluminium body made by CNC machining. Hand-blown opal glass diffuser. Power cord length 200 cm, with dimmer switch that provide ON-OFF functions and 10-100% light adjustment. Plug-in power supply with interchangeable plugs

Table lamp providing diffuse light.

F2130046 Anodized bronze F2130004 Silver F2130033 Anodized graphite

**DIMENSIONS** 

Color temperature (K):

2700 °K

Lamp type:

LED

Extra T designed by Michael Anastassiades

Table lamp providing diffuse light.

F2130046 Anodized bronze
F2130004 Silver
F2130033 Anodized graphite

**DIMENSIONS** 