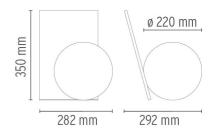

Table lamp providing diffuse light.

F2130046 Anodized bronze F2130004 Silver F2130033 Anodized graphite

**DIMENSIONS** 

Color temperature (K):

2700 °K

Lamp type:

LED

Extra T designed by Michael Anastassiades

Table lamp providing diffuse light.

F2130046 Anodized bronze
F2130004 Silver
F2130033 Anodized graphite

**DIMENSIONS** 