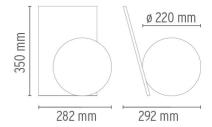

Table lamp providing diffuse light.

F2130046 Anodized bronze F2130004 Silver F2130033 Anodized graphite

**DIMENSIONS** 

Color temperature (K):

2700 °K

Lamp type:

LED

Extra T designed by Michael Anastassiades

Table lamp providing diffuse light.

F2130046 Anodized bronze
F2130004 Silver
F2130033 Anodized graphite

**DIMENSIONS** 