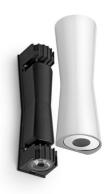

### **CLESSIDRA**

Wall Mounting

2 LED 3000K - 812lm - CRI80 - 10W Lamps description

**Environment** Indoor, Outdoor

**Finish** White, Chrome, Grey, Deep brown

**Technical description** 

Diffused direct/indirect-light wall lighting device. Body obtained by means of aluminium pressofusion and diffusers in PMMA. Aluminium wall attachment with cover in PA66. Available in white-painted or chrome-plated for indoor version and deep brown-painted or gray-painted for outdoor version. High-efficiency lenses specially designed for the application, non-replaceable. Wide range (100-240Volt) power pack integrated in the body. Level IP55

### Clessidra

designed by Antonio Citterio

Diffused direct/indirect-light wall lighting device.

F1584009 White ( ) F1584057 Chrome F1584018 Deep brown F1584006 Grey

# Clessidra

designed by Antonio Citterio

Diffused direct/indirect-light wall lighting device.

F1584009 White
F1584057 Chrome
F1584018 Deep brown
F1584006 Grey