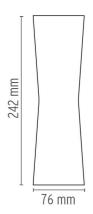

used direct/indirect-light wall lighting device. Body obtained by means of aluminium pressofusion and diffusers in PMMA. Aluminium wall attachment with cover in PA66. Available in white-painted or chrome-plated for indoor version and deep brown-painted or gray-painted for outdoor version. High-efficiency lenses specially designed for the application, non-replaceable. Wide range (100-240Volt) power pack integrated in the body. Level IP55

#### **ELECTRICAL**

**Emergency** Without 100/240 Voltage (V)

#### **PHYSICAL**

Terminal block Supply

**Construction material** Aluminum, PMMA

Weight (kg) 1.1





### Clessidra

designed by Antonio Citterio

Diffused direct/indirect-light wall lighting device.

F1584009 White ( ) F1584057 Chrome F1584018 Deep brown F1584006 Grey

### **DIMENSIONS**



## **CERTIFICATIONS**



ΙP 55









## Clessidra . Lamps



LED 3000K 812Im CRI80 10W

Lamp wattage:

10 W

Lamp category:

LED

Color temperature (K):

3000 °K

Lamp type:

LED



# Clessidra

designed by Antonio Citterio

Diffused direct/indirect-light wall lighting device.

F1584009 White
F1584057 Chrome
F1584018 Deep brown
F1584006 Grey

## **DIMENSIONS**



## **CERTIFICATIONS**