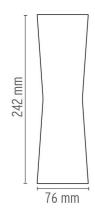

Wide range (100-240Volt) power pack integrated in the body. Level IP55

#### **ELECTRICAL**

**Emergency** Without 100/240 Voltage (V)

#### **PHYSICAL**

Terminal block Supply

**Construction material** Aluminum, PMMA

Weight (kg) 1.1





### Clessidra

designed by Antonio Citterio

Diffused direct/indirect-light wall lighting device.

F1584009 White ( ) F1584057 Chrome F1584018 Deep brown F1584006 Grey

### **DIMENSIONS**



## **CERTIFICATIONS**



ΙP 55









## Clessidra . Lamps



LED 3000K 812Im CRI80 10W

Lamp wattage:

10 W

Lamp category:

LED

Color temperature (K):

3000 °K

Lamp type:

LED



# Clessidra

designed by Antonio Citterio

Diffused direct/indirect-light wall lighting device.

F1584009 White
F1584057 Chrome
F1584018 Deep brown
F1584006 Grey

## **DIMENSIONS**



## **CERTIFICATIONS**