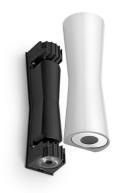

### **CLESSIDRA**

Wall Mounting

2 LED 3000K - 812lm - CRI80 - 10W Lamps description

**Environment** Indoor, Outdoor

**Finish** White, Chrome, Grey, Deep brown

**Technical description** 

Diffused direct/indirect-light wall lighting device. Body obtained by means of aluminium pressofusion and diffusers in PMMA. Aluminium wall attachment with cover in PA66. Available in white-painted or chrome-plated for indoor version and deep brown-painted or gray-painted for outdoor version. High-efficiency lenses specially designed for the application, non-replaceable. Wide range (100-240Volt) power pack integrated in the body. Level IP55

### Clessidra

designed by Antonio Citterio

Diffused direct/indirect-light wall lighting device.

F1584009 White ( ) F1584057 Chrome F1584018 Deep brown F1584006 Grey

# Clessidra

designed by Antonio Citterio

Diffused direct/indirect-light wall lighting device.

F1584009 White
F1584057 Chrome
F1584018 Deep brown
F1584006 Grey