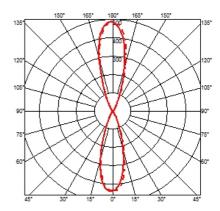

### **CLESSIDRA**

Wall Mounting

2 LED 3000K - 812lm - CRI80 - 10W Lamps description

**Environment** Indoor, Outdoor

**Finish** White, Chrome, Grey, Deep brown

**Technical description** 

Diffused direct/indirect-light wall lighting device. Body obtained by means of aluminium pressofusion and diffusers in PMMA. Aluminium wall attachment with cover in PA66. Available in white-painted or chrome-plated for indoor version and deep brown-painted or gray-painted for outdoor version. High-efficiency lenses specially designed for the application, non-replaceable. Wide range (100-240Volt) power pack integrated in the body. Level IP55

### Clessidra

designed by Antonio Citterio

Diffused direct/indirect-light wall lighting device.

F1584009 White ( ) F1584057 Chrome F1584018 Deep brown F1584006 Grey

# Clessidra

designed by Antonio Citterio

Diffused direct/indirect-light wall lighting device.

F1584009 White
F1584057 Chrome
F1584018 Deep brown
F1584006 Grey