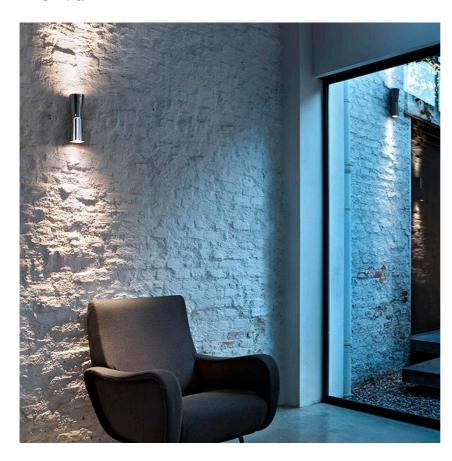

### **CLESSIDRA**

Wall Mounting

2 LED 3000K - 812lm - CRI80 - 10W Lamps description

**Environment** Indoor, Outdoor

**Finish** White, Chrome, Grey, Deep brown

**Technical description** 

Diffused direct/indirect-light wall lighting device. Body obtained by means of aluminium pressofusion and diffusers in PMMA. Aluminium wall attachment with cover in PA66. Available in white-painted or chrome-plated for indoor version and deep brown-painted or gray-painted for outdoor version. High-efficiency lenses specially designed for the application, non-replaceable. Wide range (100-240Volt) power pack integrated in the body. Level IP55

### Clessidra

designed by Antonio Citterio

Diffused direct/indirect-light wall lighting device.

F1584009 White ( ) F1584057 Chrome F1584018 Deep brown F1584006 Grey

# Clessidra

designed by Antonio Citterio

Diffused direct/indirect-light wall lighting device.

F1584009 White
F1584057 Chrome
F1584018 Deep brown
F1584006 Grey