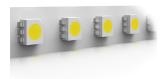

## Clessidra . Lamps

LED 3000K 812Im CRI80 10W

Lamp wattage:

10 W

Lamp category:

LED

Color temperature (K):

3000 °K

Lamp type:

LED