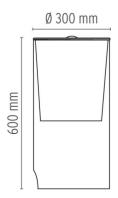

#### **AOY**

Mounting Table

I LED 8W E27 525lm 2700K + I x 70W E27 HSGS or I LED 8W E27 740lm 2700K Lamps description

**Environment** Indoor **Finish** Opal glass

**Technical description** Table lamp providing diffused light. Clear glass cylindrical lamp

body. White opaline glass diffuser and reflector.

### **ELECTRICAL**

**E**mergency Without

**Switching** ON/OFF Switch for each lamp on power cord

Voltage (V) 230

#### **PHYSICAL**

Supply Power cord

2350 Cord length (mm) Glass **Construction material** Weight (kg) 12.1





#### **AOY**

designed by Achille Castiglioni

Table lamp providing diffused light



F0200071

Opal glass

#### **DIMENSIONS**



# **CERTIFICATIONS**









20



# FLOS

## **AOY** . Lamps







**LED 8W E27 740lm** 2700K

Lamp wattage: 8 W

Lamp category:

LED

Socket:

E27

Lamp type:

LED

**LED 8W E27 525lm** 2700K

Lamp wattage:

8 W

Lamp category:

LED

Socket:

E27

Lamp type:

LED

**HSGS 70W E27** 

Lamp wattage:

70 W

Lamp category:

Halogen mains

Socket:

E27

Lamp type:

HSGS



AOY

designed by Achille Castiglioni

Table lamp providing diffused light

F0200071

Opal glass

**DIMENSIONS** 



**CERTIFICATIONS** 









ΙP 20