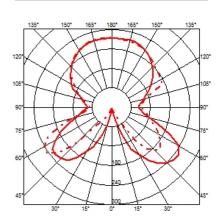

#### **AOY**

Mounting Table

I LED 8W E27 525lm 2700K + I x 70W E27 HSGS or I LED 8W E27 740lm 2700K Lamps description

**Environment** Indoor **Finish** Opal glass

**Technical description** Table lamp providing diffused light. Clear glass cylindrical lamp

#### **AOY**

designed by Achille Castiglioni

Table lamp providing diffused light

F0200071

Opal glass

E27

Lamp type:

HSGS

AOY

designed by Achille Castiglioni

Table lamp providing diffused light

F0200071

Opal glass