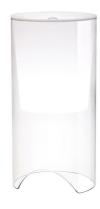

#### **AOY**

Mounting Table

I LED 8W E27 525lm 2700K + I x 70W E27 HSGS or I LED 8W E27 740lm 2700K Lamps description

**Environment** Indoor **Finish** Opal glass

**Technical description** Table lamp providing diffused light. Clear glass cylindrical lamp

body. White opaline glass diffuser and reflector.

#### **AOY**

designed by Achille Castiglioni

Table lamp providing diffused light

F0200071

Opal glass

E27

Lamp type:

HSGS

AOY

designed by Achille Castiglioni

Table lamp providing diffused light

F0200071

Opal glass