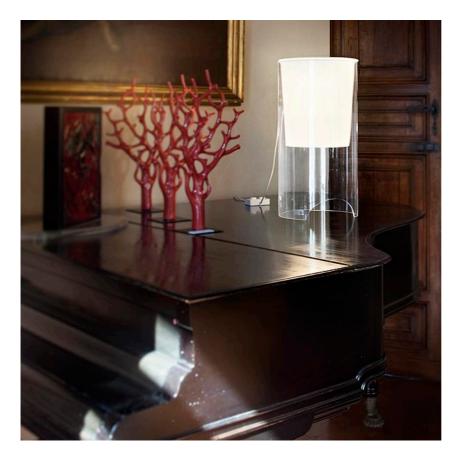

#### **AOY**

Mounting Table

I LED 8W E27 525lm 2700K + I x 70W E27 HSGS or I LED 8W E27 740lm 2700K Lamps description

**Environment** Indoor **Finish** Opal glass

**Technical description** Table lamp providing diffused light. Clear glass cylindrical lamp

body. White opaline glass diffuser and reflector.

#### **AOY**

designed by Achille Castiglioni

Table lamp providing diffused light

F0200071

Opal glass

E27

Lamp type:

HSGS

AOY

designed by Achille Castiglioni

Table lamp providing diffused light

F0200071

Opal glass