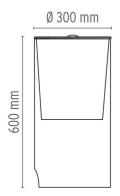

#### **DIMENSIONS**

#### **PHYSICAL**

Supply Power cord

2350 Cord length (mm) Glass **Construction material** Weight (kg) 12.1