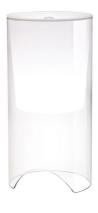

#### **AOY**

Mounting Table

I LED 8W E27 525lm 2700K + I x 70W E27 HSGS or I LED 8W E27 740lm 2700K Lamps description

**Environment** Indoor **Finish** Opal glass

**Technical description** Table lamp providing diffused light. Clear glass cylindrical lamp

body. White opaline glass diffuser and reflector.

#### **AOY**

designed by Achille Castiglioni

Table lamp providing diffused light

F0200071

Opal glass