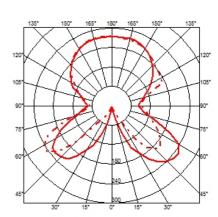

power cord

Voltage (V) 230

#### **PHYSICAL**

Supply Power cord

2350 Cord length (mm) Glass **Construction material** Weight (kg) 12.1





#### **AOY**

designed by Achille Castiglioni

Table lamp providing diffused light



F0200071

Opal glass

#### **DIMENSIONS**



# **CERTIFICATIONS**









20



# FLOS

## **AOY** . Lamps







**LED 8W E27 740lm** 2700K

Lamp wattage: 8 W

Lamp category:

LED

Socket:

E27

Lamp type:

LED

**LED 8W E27 525lm** 2700K

Lamp wattage:

8 W

Lamp category:

LED

Socket:

E27

Lamp type:

LED

**HSGS 70W E27** 

Lamp wattage:

70 W

Lamp category:

Halogen mains

Socket:

E27

Lamp type:

HSGS



AOY

designed by Achille Castiglioni

Table lamp providing diffused light

F0200071

Opal glass

**DIMENSIONS** 



**CERTIFICATIONS** 









ΙP 20