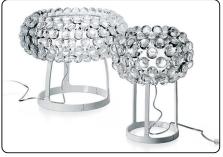

### Caboche, suspension design Patricia Urquiola + Eliana Gerotto 2005

Resulting from the desire to create a precious and charming lamp like a pearl bracelet, accommodated with a focus on light weight and transparency thanks to the use of PMMA, Caboche established itself from the onset as one of Foscarini's best-selling products, and it has become a genuine icon in the world of lighting and design. Rich, bright and sophisticated, Caboche is a mosaic of refractions, a perfect fusion of different personalities in the one form, coming together to create the body and light effect of the lamp. When it is turned on, the light

diffuses from inside the spheres like lots of bright crystals, providing 360° lighting of the surrounding environment and guaranteeing direct lighting on the underlying surface and reflection on the ceiling. This lighting emotion is also vouched by Led versions – affording high energy efficiency levels and durability - completely re-engineered in terms of lighting technology especially to ensure the same intensity, diffusion and temperature as the light produced by the original version. Caboche suspension lamp is a jewel of creativity and technology, available in

three sizes and two versions: transparent and yellow gold. The lamp is the perfect protagonist for homes or public areas, uniting visual impact with lightness, decorative value and functionality.

FOSCARINI

#### Caboche Collection

table

floor

ceiling

suspension