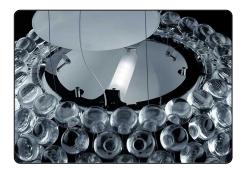

### Caboche, suspension design Patricia Urquiola + Eliana Gerotto 2005

Resulting from the desire to create a precious and charming lamp like a pearl bracelet, accommodated with a focus on light weight and transparency thanks to the use of PMMA, Caboche established itself from the onset as one of Foscarini's best-selling products, and it has become a genuine icon in the world of lighting and design. Rich, bright and sophisticated, Caboche is a mosaic of refractions, a perfect fusion of different personalities in the one form, coming together to create the body and light effect of the lamp. When it is turned on, the light

diffuses from inside the spheres like lots of bright crystals, providing 360° lighting of the surrounding environment and guaranteeing direct lighting on the underlying surface and reflection on the ceiling. This lighting emotion is also vouched by Led versions – affording high energy efficiency levels and durability - completely re-engineered in terms of lighting technology especially to ensure the same intensity, diffusion and temperature as the light produced by the original version. Caboche suspension lamp is a jewel of creativity and technology, available in

three sizes and two versions: transparent and yellow gold. The lamp is the perfect protagonist for homes or public areas, uniting visual impact with lightness, decorative value and functionality.

FOSCARINI