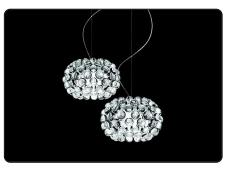

### Caboche, suspension design Patricia Urquiola + Eliana Gerotto 2005

Resulting from the desire to create a precious and charming lamp like a pearl bracelet, accommodated with a focus on light weight and transparency thanks to the use of PMMA, Caboche established itself from the onset as one of Foscarini's best-selling products, and it has become a genuine icon in the world of lighting and design. Rich, bright and sophisticated, Caboche is a mosaic of refractions, a perfect fusion of different personalities in the one form, coming together to create the body and light effect of the lamp. When it is turned on, the light

diffuses from inside the spheres like lots of bright crystals, providing 360° lighting of the surrounding environment and guaranteeing direct lighting on the underlying surface and reflection on the ceiling. This lighting emotion is also vouched by Led versions – affording high energy efficiency levels and durability - completely re-engineered in terms of lighting technology especially to ensure the same intensity, diffusion and temperature as the light produced by the original version. Caboche suspension lamp is a jewel of creativity and technology, available in

three sizes and two versions: transparent and yellow gold. The lamp is the perfect protagonist for homes or public areas, uniting visual impact with lightness, decorative value and functionality.

FOSCARINI