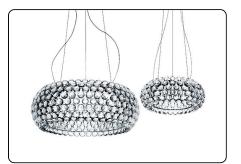

### Caboche, suspension design Patricia Urquiola + Eliana Gerotto 2005

Resulting from the desire to create a precious and charming lamp like a pearl bracelet, accommodated with a focus on light weight and transparency thanks to the use of PMMA, Caboche established itself from the onset as one of Foscarini's best-selling products, and it has become a genuine icon in the world of lighting and design. Rich, bright and sophisticated, Caboche is a mosaic of refractions, a perfect fusion of different personalities in the one form, coming together to create the body and light effect of the lamp. When it is turned on, the light

diffuses from inside the spheres like lots of bright crystals, providing 360° lighting of the surrounding environment and guaranteeing direct lighting on the underlying surface and reflection on the ceiling. This lighting emotion is also vouched by Led versions – affording high energy efficiency levels and durability - completely re-engineered in terms of lighting technology especially to ensure the same intensity, diffusion and temperature as the light produced by the original version. Caboche suspension lamp is a jewel of creativity and technology, available in

three sizes and two versions: transparent and yellow gold. The lamp is the perfect protagonist for homes or public areas, uniting visual impact with lightness, decorative value and functionality.

FOSCARINI