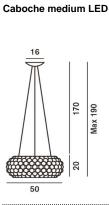

#### Model

Caboche large LED

21

70

170 98

28

Max

#### <u>Weight</u> net kg: 10,20 gross kg: 12,30

<u>Packaging</u> vol. m3: 0,097 n. boxes: 2

Weight

net kg: 17,00

Packaging

vol. m3: 0,266 n. boxes: 2

gross kg: 21,20