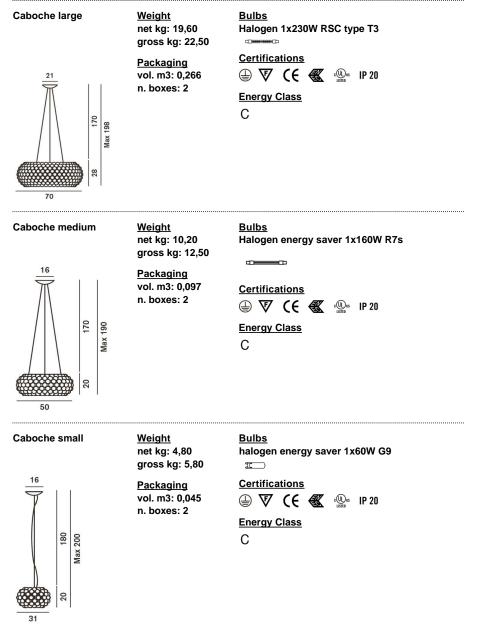

#### Model

Caboche large LED

21

70

170 98

28

Max

#### <u>Weight</u> net kg: 10,20 gross kg: 12,30

<u>Packaging</u> vol. m3: 0,097 n. boxes: 2

Weight

net kg: 17,00

Packaging

vol. m3: 0,266 n. boxes: 2

gross kg: 21,20

#### <u>Bulbs</u>

LED 35W 3000°K 3062 Im CRI > 90 88 Im/W

Dimmable LED version possible configurations: On-Off /1-10V/ Push/DALI

#### **Certifications**

Energy Class

A+