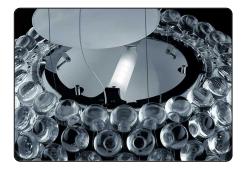

### Caboche, suspension design Patricia Urquiola + Eliana Gerotto 2005

Resulting from the desire to create a precious and charming lamp like a pearl bracelet, accommodated with a focus on light weight and transparency thanks to the use of PMMA, Caboche established itself from the onset as one of Foscarini's best-selling products, and it has become a genuine icon in the world of lighting and design. Rich, bright and sophisticated, Caboche is a mosaic of refractions, a perfect fusion of different personalities in the one form, coming together to create the body and light effect of the lamp. When it is turned on, the light

diffuses from inside the spheres like lots of bright crystals, providing 360° lighting of the surrounding environment and guaranteeing direct lighting on the underlying surface and reflection on the ceiling. This lighting emotion is also vouched by Led versions – affording high energy efficiency levels and durability - completely re-engineered in terms of lighting technology especially to ensure the same intensity, diffusion and temperature as the light produced by the original version. Caboche suspension lamp is a jewel of creativity and technology, available in

three sizes and two versions: transparent and yellow gold. The lamp is the perfect protagonist for homes or public areas, uniting visual impact with lightness, decorative value and functionality.

FOSCARINI