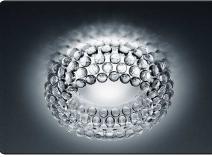

### Caboche, suspension design Patricia Urquiola + Eliana Gerotto 2005

Resulting from the desire to create a precious and charming lamp like a pearl bracelet, accommodated with a focus on light weight and transparency thanks to the use of PMMA, Caboche established itself from the onset as one of Foscarini's best-selling products, and it has become a genuine icon in the world of lighting and design. Rich, bright and sophisticated, Caboche is a mosaic of refractions, a perfect fusion of different personalities in the one form, coming together to create the body and light effect of the lamp. When it is turned on, the light

diffuses from inside the spheres like lots of bright crystals, providing 360° lighting of the surrounding environment and guaranteeing direct lighting on the underlying surface and reflection on the ceiling. This lighting emotion is also vouched by Led versions – affording high energy efficiency levels and durability - completely re-engineered in terms of lighting technology especially to ensure the same intensity, diffusion and temperature as the light produced by the original version. Caboche suspension lamp is a jewel of creativity and technology, available in