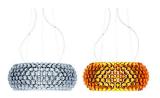

three sizes and two versions: transparent and yellow gold. The lamp is the perfect protagonist for homes or public areas, uniting visual impact with lightness, decorative value and functionality.

FOSCARINI