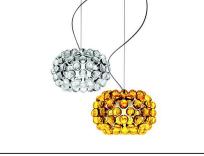

three sizes and two versions: transparent and yellow gold. The lamp is the perfect protagonist for homes or public areas, uniting visual impact with lightness, decorative value and functionality.

FOSCARINI

<u>Materials</u> polymethylmethacrylate, blown glass and chrome metal

Colors transparent, golden yellow

Brightness light semi-diffused and direct down light

Model

2D/3D drawings photometric info assembly instructions

<u>Materials</u> polymethylmethacrylate, blown glass and chrome metal

Colors transparent, golden yellow