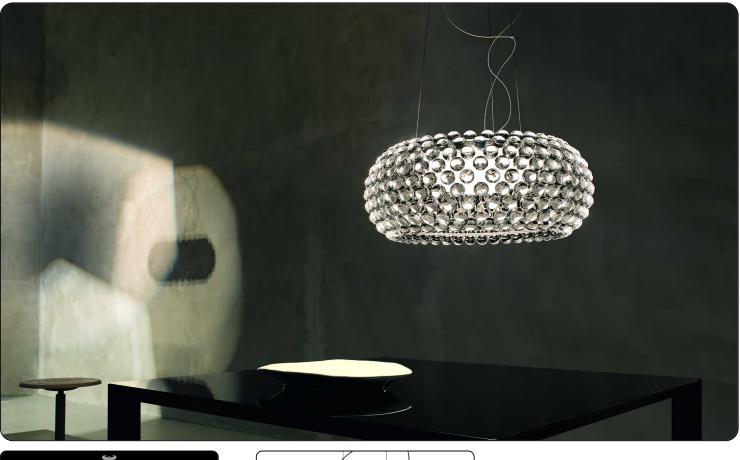

### Caboche, suspension design Patricia Urquiola + Eliana Gerotto 2005

Resulting from the desire to create a precious and charming lamp like a pearl bracelet, accommodated with a focus on light weight and transparency thanks to the use of PMMA, Caboche established itself from the onset as one of Foscarini's best-selling products, and it has become a genuine icon in the world of lighting and design. Rich, bright and sophisticated, Caboche is a mosaic of refractions, a perfect fusion of different personalities in the one form, coming together to create the body and light effect of the lamp. When it is turned on, the light

diffuses from inside the spheres like lots of bright crystals, providing 360° lighting of the surrounding environment and guaranteeing direct lighting on the underlying surface and reflection on the ceiling. This lighting emotion is also vouched by Led versions – affording high energy efficiency levels and durability - completely re-engineered in terms of lighting technology especially to ensure the same intensity, diffusion and temperature as the light produced by the original version. Caboche suspension lamp is a jewel of creativity and technology, available in

three sizes and two versions: transparent and yellow gold. The lamp is the perfect protagonist for homes or public areas, uniting visual impact with lightness, decorative value and functionality.

FOSCARINI