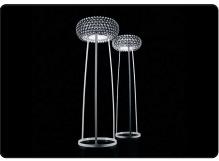

er+collection

### **FOSCARINI**

#### Patricia Urquiola + Eliana Gerotto

Born in Oviedo (Spain), PATRICIA URQUIOLA studied in Madrid and graduated at Politecnico di Milano with Achille Castiglioni as a tutor. From 1990 to 2000 she collaborated with De Padova and Lissoni Associati. In 2001 she started her own design studio, through which he has collaborated with many brands at an international level. ELIANA GEROTTO was born in Venice. She started her career in Milan as a graphic designer. She got her degree in Communication Techniques at Fondazione Davide Campari in Milan. She worked in various fields as graphic, industrial designer, set curator and interior decorator. Watch the video Caboche



Go to concept site for Caboche www.foscarini.com/caboche



#### Caboche Collection



table



floor



ceiling



suspension