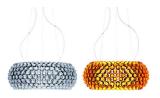

three sizes and two versions: transparent and yellow gold. The lamp is the perfect protagonist for homes or public areas, uniting visual impact with lightness, decorative value and functionality.

FOSCARINI

<u>Materials</u> polymethylmethacrylate, blown glass and chrome metal

Colors transparent, golden yellow

Brightness light semi-diffused and direct down light

Model

2D/3D drawings photometric info assembly instructions

<u>Materials</u> polymethylmethacrylate, blown glass and chrome metal

Colors transparent, golden yellow