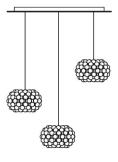

# Caboche, suspension multiple composition

#### **Description**

A technical solution that couples function with design harmony: The multiple ceiling flange of Foscarini makes it possible to create compositions up to 9 suspension lamps to create cascades of light of high emotional impact, particularly suitable to enrich a stair case. The standard multiple flange is designed to suit a large number of suspensions from both Foscarini and Diesel with Foscarini collections.