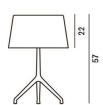

e and gold, black and gold or white and black... it always has a balanced, elegant presence that is important but never ostentatious and is based on the contrast between hot and cold and between the technology of metal and the craftsmanship of blown glass.

## Lumiere XXL+XXS, table

### technical info

## **FOSCARINI**

#### **Description**

Table lamp with direct and diffused light. Hand-blown cased glass diffuser, white on the inside and colored on the outside, with glossy finish. Die cast aluminium base: chromed for the bronze version, epoxy powder coated for the white version. The cable is fitted with the dimmer, for the gradual adjustment of brightness.

Materials blown glass and lacquered aluminium

Colors white/white, white/black, bronze/white, bronze/black,



Model

Lumiere XXL



Weight

net kg: 5,50 gross kg: 9,00

**Packaging** vol. m3: 0,880 n. boxes: 2

Halogen 3x48W G9 type T4 Bi-Pin

with touch dimmer

Cable length



Certifications



**Energy Class** 

С



**Lumiere XXS** 

Weight net kg: 1,80 gross kg: 4,00

**Packaging** vol. m3: 0,059 n. boxes: 2

Halogen 1x48W G9 type T4 Bi-Pin

with touch dimmer (minimum bulb output 40W)\*

Cable length



**Certifications** 



**Energy Class** 

С

**Brightness light** semi-diffused and direct down light





2D/3D drawings photometric info assembly instructions download area





## Lumiere XXL+XXS, table designer+collection

## **FOSCARINI**

#### Rodolfo Dordoni

An architect whose work ranges across art direction, furnishing and lamp designs, exhibitions, renovations, show room and point of sale set-ups. Some