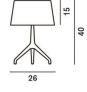

## Lumiere XXL+XXS, table

### technical info

Materials blown glass and lacquered aluminium

Colors white/white, white/black, bronze/white, bronze/black,

Model

Lumiere XXL

Weight

net kg: 5,50 gross kg: 9,00

**Packaging** vol. m3: 0,880 n. boxes: 2

Halogen 3x48W G9 type T4 Bi-Pin

with touch dimmer

Cable length

Certifications

**Energy Class** 

С

**Lumiere XXS** 

Weight net kg: 1,80 gross kg: 4,00

**Packaging** vol. m3: 0,059 n. boxes: 2