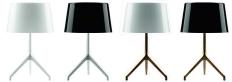

# Lumiere XXL+XXS, table design Rodolfo Dordoni 2014

Twenty years after the birth of Lumiere, one of Foscarini's most famous products, Lumiere XXL and XXS are born. A product that has been completely redesigned, according to its new proportions and to its specific use compared to the "historical" Lumiere. The tripod is still made of metal but has a more decisive feel and a new lacquered finish, while the blown glass diffuser has also acquired a new geometry. When placed on a desk or table, Lumiere XXL and XXS characterise the entire space around it, by combining different colours for the tripod and the

diffuser, so that it changes both style and personality. All black or all white, white and gold, black and gold or white and black... it always has a balanced, elegant presence that is important but never ostentatious and is based on the contrast between hot and cold and between the technology of metal and the craftsmanship of blown glass.

#### **Description**

Table lamp with direct and diffused light. Hand-blown cased glass diffuser, white on the inside and colored on the outside, with glossy finish. Die cast aluminium base: chromed for the bronze version, epoxy powder coated for the white version. The cable is fitted with the dimmer, for the gradual adjustment of brightness.