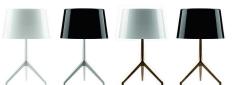

diffuser, so that it changes both style and personality. All black or all white, white and gold, black and gold or white and black... it always has a balanced, elegant presence that is important but never ostentatious and is based on the contrast between hot and cold and between the technology of metal and the craftsmanship of blown glass.

Materials blown glass and lacquered aluminium

Colors white/white, white/black, bronze/white, bronze/black,

Model

Lumiere XXL

Weight

net kg: 5,50 gross kg: 9,00

**Packaging** vol. m3: 0,880 n. boxes: 2

Halogen 3x48W G9 type T4 Bi-Pin