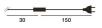

Materials blown glass and lacquered aluminium

Colors white/white, white/black, bronze/white, bronze/black,

Model

Lumiere XXL

Weight

net kg: 5,50 gross kg: 9,00

**Packaging** vol. m3: 0,880 n. boxes: 2

Halogen 3x48W G9 type T4 Bi-Pin

with touch dimmer

Cable length

Certifications

**Energy Class** 

С

**Lumiere XXS** 

Weight net kg: 1,80 gross kg: 4,00

**Packaging** vol. m3: 0,059 n. boxes: 2

Halogen 1x48W G9 type T4 Bi-Pin

with touch dimmer (minimum bulb output 40W)\*

Cable length

**Certifications** 

**Energy Class** 

С

**Brightness light** semi-diffused and direct down light

2D/3D drawings photometric info assembly instructions download area