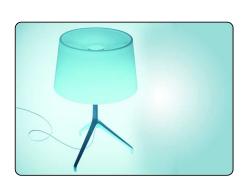

# Lumiere XXL+XXS, table design Rodolfo Dordoni 2014

Twenty years after the birth of Lumiere, one of Foscarini's most famous products, Lumiere XXL and XXS are born. A product that has been completely redesigned, according to its new proportions and to its specific use compared to the "historical" Lumiere. The tripod is still made of metal but has a more decisive feel and a new lacquered finish, while the blown glass diffuser has also acquired a new geometry. When placed on a desk or table, Lumiere XXL and XXS characterise the entire space around it, by combining different colours for the tripod and the

diffuser, so that it changes both style and personality. All black or all white, white and gold, black and gold or white and black... it always has a balanced, elegant presence that is important but never ostentatious and is based on the contrast between hot and cold and between the technology of metal and the craftsmanship of blown glass.

#### **Description**

Table lamp with direct and diffused light. Hand-blown cased glass diffuser, white on the inside and colored on the outside, with glossy finish. Die cast aluminium base: chromed for the bronze version, epoxy powder coated for the white version. The cable is fitted with the dimmer, for the gradual adjustment of brightness.