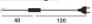

Materials blown glass and lacquered aluminium

Colors white/white, white/black, bronze/white, bronze/black,

Model

Lumiere XXL

Weight

net kg: 5,50 gross kg: 9,00

**Packaging** vol. m3: 0,880 n. boxes: 2

Halogen 3x48W G9 type T4 Bi-Pin

with touch dimmer

Cable length

Certifications

**Energy Class** 

С

**Lumiere XXS** 

Weight net kg: 1,80 gross kg: 4,00

**Packaging** vol. m3: 0,059 n. boxes: 2

Halogen 1x48W G9 type T4 Bi-Pin

with touch dimmer (minimum bulb output 40W)\*

Cable length

**Certifications** 

**Energy Class** 

С

**Brightness light** semi-diffused and direct down light

2D/3D drawings photometric info assembly instructions download area