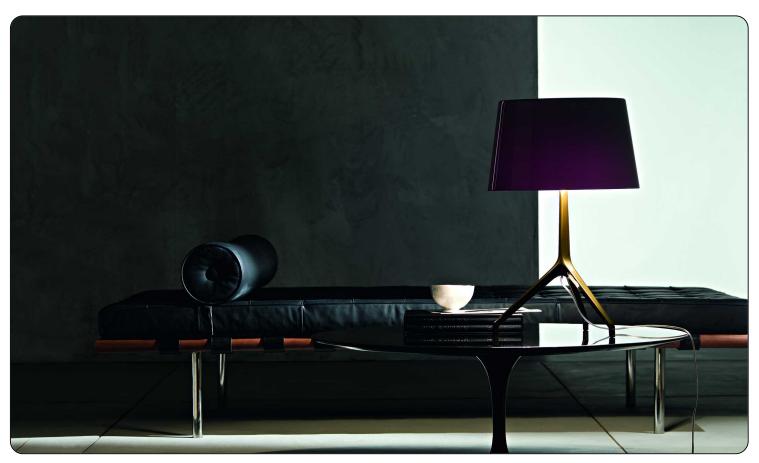

# Lumiere XXL+XXS, table design Rodolfo Dordoni 2014

Twenty years after the birth of Lumiere, one of Foscarini's most famous products, Lumiere XXL and XXS are born. A product that has been completely redesigned, according to its new proportions and to its specific use compared to the "historical" Lumiere. The tripod is still made of metal but has a more decisive feel and a new lacquered finish, while the blown glass diffuser has also acquired a new geometry. When placed on a desk or table, Lumiere XXL and XXS characterise the entire space around it, by combining different colours for the tripod and the

diffuser, so that it changes both style and personality. All black or all white, white and gold, black and gold or white and black... it always has a balanced, elegant presence that is important but never ostentatious and is based on the contrast between hot and cold and between the technology of metal and the craftsmanship of blown glass.