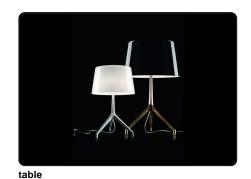

# Lumiere XXL+XXS, table design Rodolfo Dordoni 2014

Twenty years after the birth of Lumiere, one of Foscarini's most famous products, Lumiere XXL and XXS are born. A product that has been completely redesigned, according to its new proportions and to its specific use compared to the "historical" Lumiere. The tripod is still made of metal but has a more decisive feel and a new lacquered finish, while the blown glass diffuser has also acquired a new geometry. When placed on a desk or table, Lumiere XXL and XXS characterise the entire space around it, by combining different colours for the tripod and the

diffuser, so that it changes both style and personality. All black or all white, white and gold, black and gold or white and black... it always has a balanced, elegant presence that is important but never ostentatious and is based on the contrast between hot and cold and between the technology of metal and the craftsmanship of blown glass.

#### **Description**

Table lamp with direct and diffused light. Hand-blown cased glass diffuser, white on the inside and colored on the outside, with glossy finish. Die cast aluminium base: chromed for the bronze version, epoxy powder coated for the white version. The cable is fitted with the dimmer, for the gradual adjustment of brightness.