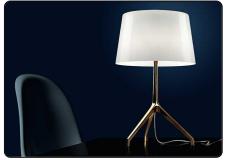

# Lumiere XXL+XXS, table design Rodolfo Dordoni 2014

Twenty years after the birth of Lumiere, one of Foscarini's most famous products, Lumiere XXL and XXS are born. A product that has been completely redesigned, according to its new proportions and to its specific use compared to the "historical" Lumiere. The tripod is still made of metal but has a more decisive feel and a new lacquered finish, while the blown glass diffuser has also acquired a new geometry. When placed on a desk or table, Lumiere XXL and XXS characterise the entire space around it, by combining different colours for the tripod and the

diffuser, so that it changes both style and personality. All black or all white, white and gold, black and gold or white and black... it always has a balanced, elegant presence that is important but never ostentatious and is based on the contrast between hot and cold and between the technology of metal and the craftsmanship of blown glass.