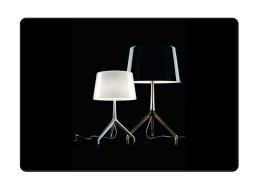

# Lumiere XXL+XXS, table design Rodolfo Dordoni 2014

Twenty years after the birth of Lumiere, one of Foscarini's most famous products, Lumiere XXL and XXS are born. A product that has been completely redesigned, according to its new proportions and to its specific use compared to the "historical" Lumiere. The tripod is still made of metal but has a more decisive feel and a new lacquered finish, while the blown glass diffuser has also acquired a new geometry. When placed on a desk or table, Lumiere XXL and XXS characterise the entire space around it, by combining different colours for the tripod and the

diffuser, so that it changes both style and personality. All black or all white, white and gold, black and gold or white and black... it always has a balanced, elegant presence that is important but never ostentatious and is based on the contrast between hot and cold and between the technology of metal and the craftsmanship of blown glass.