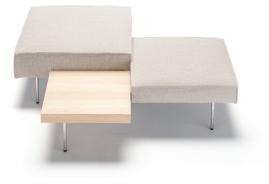

## Upland design Massimo Mariani

Element composed by a coffee table and two seating elements, with supporting frame in epoxy powder coated steel. Stainless steel feet ø15mm, matt satin-finish, screwed to the base with a bushing. Table top in MDF 20mm thick, veneered with elm or Thermo oak plates with water-based acrylic paint finish. Seating elements in multilayer, padded in differentiated density polyurethane foam covered in needle punched, resinated, nonwoven polyester fibre, bonded onto a polyamide velveteen backing. Fabric or leather upholstery, both full removable by Velcro fastenings.