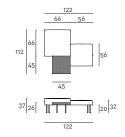

## Upland design Massimo Mariani

Element composed by a coffee table and two seating elements, with supporting frame in epoxy powder coated steel. Stainless steel feet ø15mm, matt satin-finish, screwed to the base with a bushing. Table top in MDF 20mm thick, veneered with elm or Thermo oak plates with water-based acrylic paint finish. Seating elements in multilayer, padded in differentiated density polyurethane foam covered in needle punched, resinated, nonwoven polyester fibre, bonded onto a polyamide velveteen backing. Fabric or leather upholstery, both full removable by Velcro fastenings.