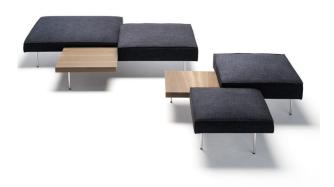

## Upland design Massimo Mariani

Element composed by a coffee table and two seating elements, with supporting frame in epoxy powder coated steel. Stainless steel feet ø15mm, matt satin-finish, screwed to the base with a bushing. Table top in MDF 20mm thick, veneered with elm or Thermo oak plates with water-based acrylic paint finish. Seating elements in multilayer, padded in differentiated density polyurethane foam covered in needle punched, resinated, nonwoven polyester fibre, bonded onto a polyamide velveteen backing. Fabric or leather upholstery, both full removable by Velcro fastenings.