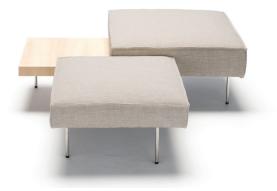

## Upland design Massimo Mariani

Element composed by a coffee table and two seating elements, with supporting frame in epoxy powder coated steel. Stainless steel feet ø15mm, matt satin-finish, screwed to the base with a bushing. Table top in MDF 20mm thick, veneered with elm or Thermo oak plates with water-based acrylic paint finish. Seating elements in multilayer, padded in differentiated density polyurethane foam covered in needle punched, resinated, nonwoven polyester fibre, bonded onto a polyamide velveteen backing. Fabric or leather upholstery, both full removable by Velcro fastenings.