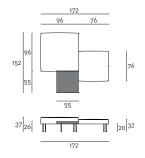

## Upland design Massimo Mariani

Element composed by a coffee table and two seating elements, with supporting frame in epoxy powder coated steel. Stainless steel feet ø15mm, matt satin-finish, screwed to the base with a bushing. Table top in MDF 20mm thick, veneered with elm or Thermo oak plates with water-based acrylic paint finish. Seating elements in multilayer, padded in differentiated density polyurethane foam covered in needle punched, resinated, nonwoven polyester fibre, bonded onto a polyamide velveteen backing. Fabric or leather upholstery, both full removable by Velcro fastenings.