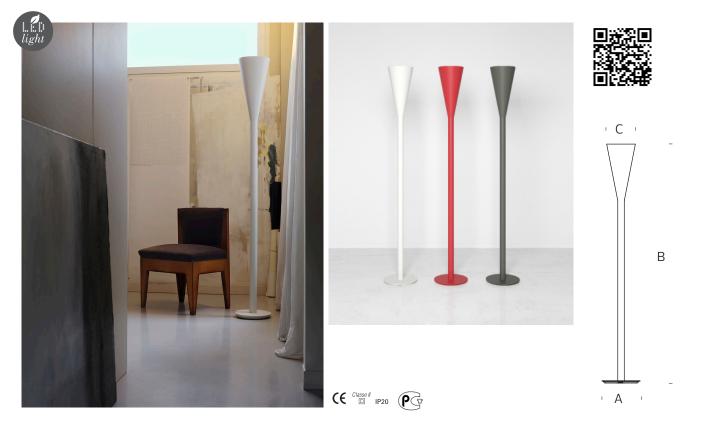

## **RILUMINATOR** PIETRO CHIESA EDITION 2014

Floor lamp. Riluminator is the makeover of Luminator designed by Pietro Chiesa in 1932. Reworked in a plastic technopolymer produced with "rotation" technology, the body is cylindrical at the base, opening out as it rises to create a cone-shaped trunk that characterizes the design of the object, it houses and hides the LED light source. Riluminator is available in red, grey and white, to highlight the continuity and essentiality of unmistakable design.

| CODE | SIZE                   | LIGHT SOURCE                                   |
|------|------------------------|------------------------------------------------|
| 4259 | A: 30 × B: 184 × C: 29 | LED at mains voltage (2700 K, CRI 80, 2000 lm) |

| COLOUR |       |
|--------|-------|
| BI     | white |
| R      | red   |
| GS     | grey  |

| CODE | DESCRIPTION   | PACKAGING SIZE | GROSS WEIGHT | NET WEIGHT |
|------|---------------|----------------|--------------|------------|
| 4259 | complete lamp | 44×43×195      | 18,0         | 13,0       |