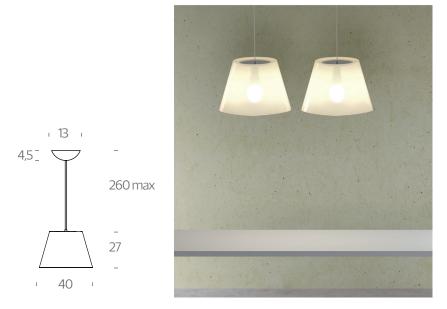

## FontanaArte

| •••••                                  |                                                                                                                                                                                                                                                                                              |  |
|----------------------------------------|----------------------------------------------------------------------------------------------------------------------------------------------------------------------------------------------------------------------------------------------------------------------------------------------|--|
| Mounting:<br>Environment:              | pendant<br>indoor                                                                                                                                                                                                                                                                            |  |
| Description:                           | A family of lamps comprising table, reading and suspension versions. The constant feature is<br>the use of a pentagonal section for the base and the diffusor that means they fit beautifully in<br>any setting. Especially suitable for hospitality and work contexts.<br>Design Registered |  |
| Material:                              | Metal                                                                                                                                                                                                                                                                                        |  |
|                                        |                                                                                                                                                                                                                                                                                              |  |
| Emergency:<br>Dimming:<br>Voltage (V): | Without<br>dimmable only with remote light dimmer and dimmable lighting source<br>230V / 240V                                                                                                                                                                                                |  |

| CODE | SIZE                       | LIGHT SOURCE             |
|------|----------------------------|--------------------------|
|      | 40 × 27 × 260 cm max cable | ◄=/ ○ 1x30W (FL/LED) E27 |