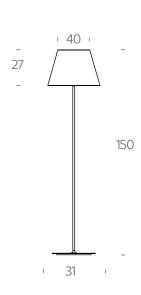

Voltage (V): 230V / 240V

| CODE | SIZE                  | LIGHT SOURCE                    |
|------|-----------------------|---------------------------------|
|      | 40 x 31 x 150 x 27 cm | <b>■</b> / ○ 1x30W (FL/LED) E27 |