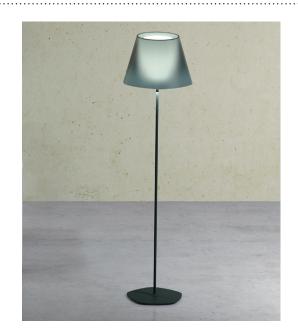

## **Fontana**Arte

Mounting: floor **Environment**: indoor

**Description:** A family of lamps comprising table, reading and suspension versions. The constant feature is

the use of a pentagonal section for the base and the diffusor that means they fit beautifully in

any setting. Especially suitable for hospitality and work contexts.

Patent Pending.

Material: Polycarbonate, metal

Certifications: (€ Classe | IP20

**Emergency**: Without

Dimming: ON/OFF dimmable only with remote light dimmer and dimmable lighting source