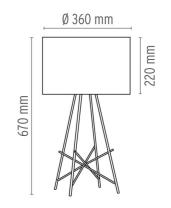

dimmer which allows the

regulation of light brightness with a dial.

Voltage (V) 220/240

#### **PHYSICAL**

**Supply** Power cord

Cord length (mm) 1850

Construction material Aluminum, Glass, Steel

**Weight (kg)** 4.2 (met) - 6.5 (glass)





Ray T Dim

designed by Rodolfo Dordoni

Table lamp providing diffused lighting.

F5911030 Black F5911009 White F5910020 Glass

#### **DIMENSIONS**



#### **CERTIFICATIONS**









1P 20



## Ray T Dim . Lamps





**HSGS 105W E27** 

**LED 8W E27 740lm** 2700K

Lamp wattage:

105 W

Lamp wattage:

8 W

Lamp category:

Lamp category:

Halogen mains

LED

Socket:

Socket: E27

E27 Lamp type:

Lamp type:

HSGS

LED



designed by Rodolfo Dordoni

Table lamp providing diffused lighting.

F5911030 Black F5911009 White F5910020 Glass

# DIMENSIONS



### **CERTIFICATIONS**









ΙP 20