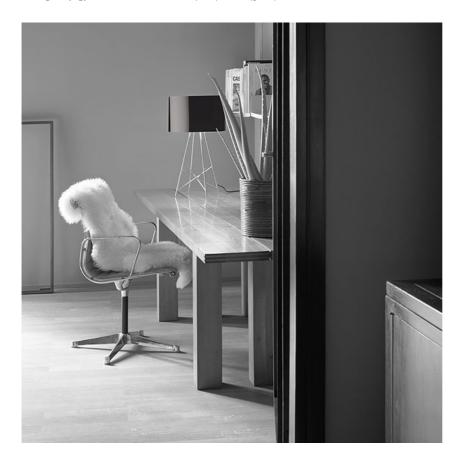

#### **PHYSICAL**

**Supply** Power cord

Cord length (mm) 1850

Construction material Aluminum, Glass, Steel

**Weight (kg)** 4.2 (met) - 6.5 (glass)

Ray T Dim

designed by Rodolfo Dordoni

Table lamp providing diffused lighting.