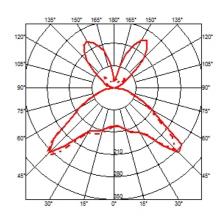

## Ray T Dim . Lamps

**HSGS 105W E27** 

**LED 8W E27 740lm** 2700K

Lamp wattage:

105 W

Lamp wattage:

8 W

Lamp category: