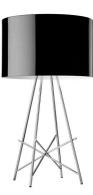

#### **PHYSICAL**

**Supply** Power cord

Cord length (mm) 1850

Construction material Aluminum, Glass, Steel

**Weight (kg)** 4.2 (met) - 6.5 (glass)

Ray T Dim

designed by Rodolfo Dordoni

Table lamp providing diffused lighting.

F5911030 Black F5911009 White F5910020 Glass