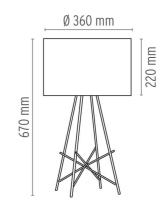

Lathe-shaped aluminum diffusers, painted white on the inside and ships white or black on the

painted white on the inside, and shiny white or black on the outside or gray-colored, blown and overlaid glass with glossy external finish. On the cable there is the electronic dimmer which allows the regulation of light brightness.



**Emergency** Without

**Switching** On the cable there is the electronic dimmer which allows the

regulation of light brightness with a dial.

Voltage (V) 220/240

#### **PHYSICAL**

**Supply** Power cord

Cord length (mm) 1850

Construction material Aluminum, Glass, Steel

**Weight (kg)** 4.2 (met) - 6.5 (glass)





Ray T Dim

designed by Rodolfo Dordoni

Table lamp providing diffused lighting.

F5911030 Black F5911009 White F5910020 Glass

#### **DIMENSIONS**



#### **CERTIFICATIONS**









1P 20



## Ray T Dim . Lamps





**HSGS 105W E27** 

**LED 8W E27 740lm** 2700K

Lamp wattage:

105 W

Lamp wattage:

8 W

Lamp category:

Lamp category:

Halogen mains

LED

Socket:

Socket: E27

E27 Lamp type:

Lamp type:

HSGS

LED



designed by Rodolfo Dordoni

Table lamp providing diffused lighting.

F5911030 Black F5911009 White F5910020 Glass

# DIMENSIONS



### **CERTIFICATIONS**









ΙP 20