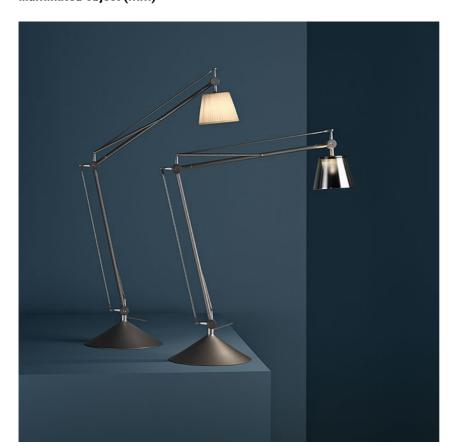

#### **ARCHIMOON K**

| Specific remark       | (*) not dimmable light source                                                                                                                                                                                                                                                                                                                                                                                                                               |
|-----------------------|-------------------------------------------------------------------------------------------------------------------------------------------------------------------------------------------------------------------------------------------------------------------------------------------------------------------------------------------------------------------------------------------------------------------------------------------------------------|
| Mounting              | Base                                                                                                                                                                                                                                                                                                                                                                                                                                                        |
| Lamps description     | I x MAX 33W G9 HSGS or I LED 2,3W G9 2001m 3000K (*)                                                                                                                                                                                                                                                                                                                                                                                                        |
| Environment           | Indoor                                                                                                                                                                                                                                                                                                                                                                                                                                                      |
| Finish                | Aluminized silver                                                                                                                                                                                                                                                                                                                                                                                                                                           |
| Technical description | Task lamp providing direct and diffused light. Acid-etched<br>pressed borosilicate glass internal diffuser. Injection-molded PC<br>(polycarbonate) diffuser, vacuum-aluminized inside. Gray<br>painted die-cast aluminum diffuser support. Gray painted<br>assembly composed of extruded aluminum arms, steel tie rods,<br>stainless steel springs, and 50% fiberglass reinforced, injection-<br>molded polyamide joints. Gray painted die-cast Zamak BASE. |

Weight (kg) Minimum distance from illuminated object (mm)

5.3

100

designed by Philippe Starck Task lamp providing direct and diffused light F0369000 Aluminized silver DIMENSIONS 540 mm Ø 110 mm

Ø 225 mm

#### Archimoon K

designed by Philippe Starck

Task lamp providing direct and diffused light

F0369000 Aluminized silver

DIMENSIONS