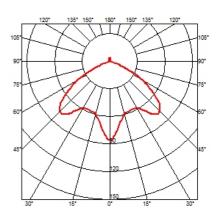

### HSGS 33W G9

Lamp wattage: 33 W Lamp category: Halogen mains Socket: G9 Lamp type: HSGS LED 2,3W G9 200lm 3000K Lamp wattage: 2,3 W Lamp category: LED Socket: G9 Color temperature (K): 3000 °K Lamp type: LED