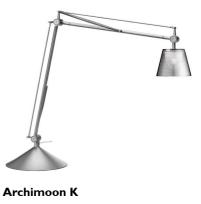

### Archimoon K . Lamps

#### Archimoon K

designed by Philippe Starck

Task lamp providing direct and diffused light

F0369000 Aluminized silver

DIMENSIONS