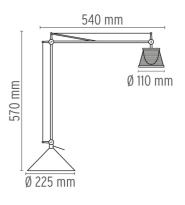

Weight (kg) Minimum distance from illuminated object (mm)

5.3

100

designed by Philippe Starck Task lamp providing direct and diffused light F0369000 Aluminized silver DIMENSIONS 540 mm Ø 110 mm

Ø 225 mm

#### Archimoon K

designed by Philippe Starck

Task lamp providing direct and diffused light

F0369000 Aluminized silver

DIMENSIONS