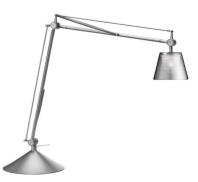

#### **ARCHIMOON K**

| Specific remark       | (*) not dimmable light source                                                                                                                                                                                                                                                                                                                                                                                                                               |
|-----------------------|-------------------------------------------------------------------------------------------------------------------------------------------------------------------------------------------------------------------------------------------------------------------------------------------------------------------------------------------------------------------------------------------------------------------------------------------------------------|
| Mounting              | Base                                                                                                                                                                                                                                                                                                                                                                                                                                                        |
| Lamps description     | I x MAX 33W G9 HSGS or I LED 2,3W G9 2001m 3000K (*)                                                                                                                                                                                                                                                                                                                                                                                                        |
| Environment           | Indoor                                                                                                                                                                                                                                                                                                                                                                                                                                                      |
| Finish                | Aluminized silver                                                                                                                                                                                                                                                                                                                                                                                                                                           |
| Technical description | Task lamp providing direct and diffused light. Acid-etched<br>pressed borosilicate glass internal diffuser. Injection-molded PC<br>(polycarbonate) diffuser, vacuum-aluminized inside. Gray<br>painted die-cast aluminum diffuser support. Gray painted<br>assembly composed of extruded aluminum arms, steel tie rods,<br>stainless steel springs, and 50% fiberglass reinforced, injection-<br>molded polyamide joints. Gray painted die-cast Zamak BASE. |

Weight (kg) Minimum distance from illuminated object (mm)

5.3

100

designed by Philippe Starck Task lamp providing direct and diffused light F0369000 Aluminized silver DIMENSIONS 540 mm Ø 110 mm

Ø 225 mm

#### Archimoon K

designed by Philippe Starck

Task lamp providing direct and diffused light

F0369000 Aluminized silver

DIMENSIONS