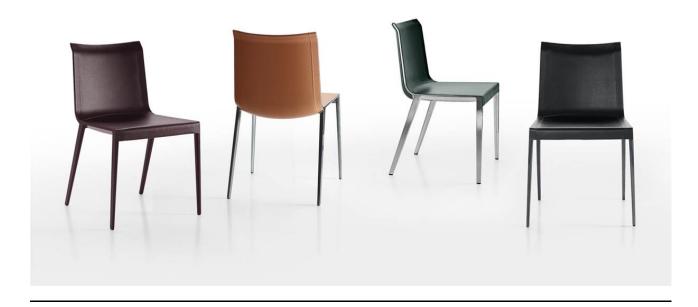

#### **DESCRIPTION**

CHARLOTTE BY ANTONIO CITTERIO IS A TRIBUTE TO LIGHTNESS. THE SHELL IS COMPLETELY COVERED, BUT THE ALUMINIUM FRAME PROFILE IS VISIBLE ON THE CHAIR SIDE, THUS HIGHLIGHTING THE LINE OF THE SEAT. THE COVER IS IN RAW CUT THICK LEATHER IN SIX DIFFERENT COLOURS (NATURAL, BLACK, DARK BROWN, BORDEAUX, BOTTLE GREEN, MUD GREEN) WITH AN "ELEPHANT" PRINTED SURFACE. THE ALUMINIUM FRAME PRESENTS A SERIES OF DIFFERENT FINISHES THAT EMPHASIZE IT WHEN BRIGHT BRUSHED, PEWTER PAINTED AND NICKEL BRONZED, OR MAKE IT MONOCHROMATIC WHEN IT COMES IN BOTTLE GREEN AND BORDEAUX COLOURS.