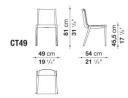

OTTE**



#### PRODUCT INFO

DESIGNER: ANTONIO CITTERIO

TYPOLOGY: CHAIRS
COLLECTION: B&B ITALIA

YEAR: 2015

#### **DESCRIPTION**

CHARLOTTE BY ANTONIO CITTERIO IS A TRIBUTE TO LIGHTNESS. THE SHELL IS COMPLETELY COVERED, BUT THE ALUMINIUM FRAME PROFILE IS VISIBLE ON THE CHAIR SIDE, THUS HIGHLIGHTING THE LINE OF THE SEAT. THE COVER IS IN RAW CUT THICK LEATHER IN SIX DIFFERENT COLOURS (NATURAL, BLACK, DARK BROWN, BORDEAUX, BOTTLE GREEN, MUD GREEN) WITH AN "ELEPHANT" PRINTED SURFACE. THE ALUMINIUM FRAME PRESENTS A SERIES OF DIFFERENT FINISHES THAT EMPHASIZE IT WHEN BRIGHT BRUSHED, PEWTER PAINTED AND NICKEL BRONZED, OR MAKE IT MONOCHROMATIC WHEN IT COMES IN BOTTLE GREEN AND BORDEAUX COLOURS.



# **CHARLOTTE**

**TECHNICAL INFORMATION** 



## **CHARLOTTE**

### **TECHNICAL DRAWINGS**

CT49