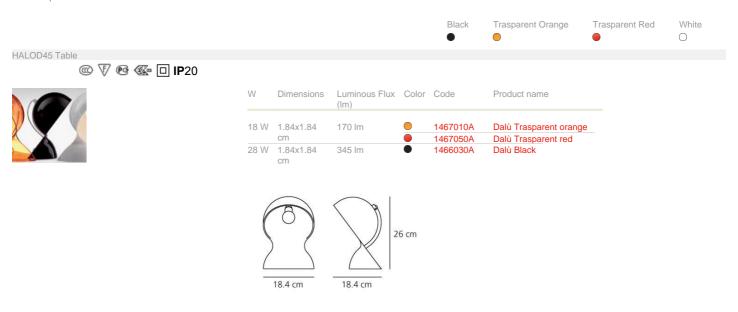

## **Artemide**

| W    | Dimensions | Luminous Flux (Im) | Color | Code     | Product name |
|------|------------|--------------------|-------|----------|--------------|
| 28 W | 1.84x1.84  | 345 lm             |       | 1466000A | Dalù White   |