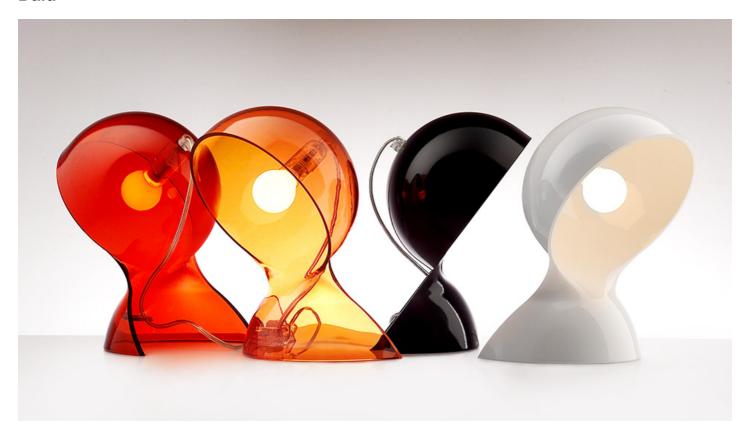

## Dalù

This is a re-edition of the luminaire from the sixties designed by Vico Magistretti, Dalù expresses the spirit of our times. It is available in various colours and finishes, though retaining its unmistakable original design. The lamp is composed of a body made of moulded thermoplastic material.