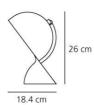

## Dalù

This is a re-edition of the luminaire from the sixties designed by Vico Magistretti, Dalù expresses the spirit of our times. It is available in various colours and finishes, though retaining its unmistakable original design. The lamp is composed of a body made of moulded thermoplastic material.

## **Artemide**

| W    | Dimensions | Luminous Flux (Im) | Color | Code     | Product name |
|------|------------|--------------------|-------|----------|--------------|
| 28 W | 1.84x1.84  | 345 lm             |       | 1466000A | Dalù White   |