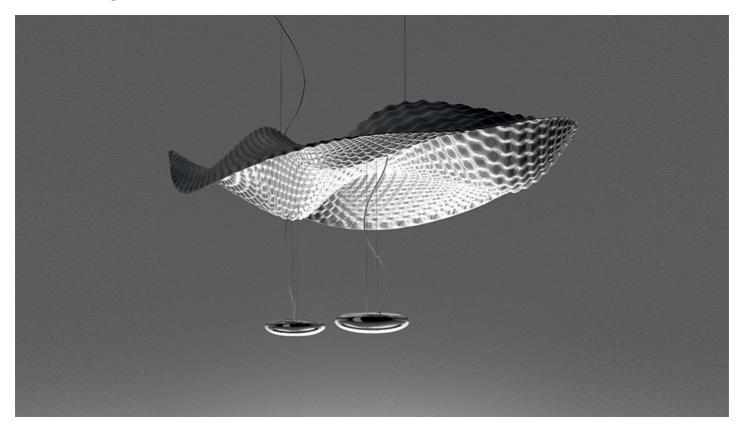

#### **Cosmic Angel**

"The undulating waves have been studied to capture light from several different sources as a way of creating a very poly-sensorial distribution of light within a room or architectonic space." Materials: body lamp-reflector made of thermoplastic material; back diffuser in opal methacrylate.