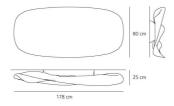

Mirror

.EDWall

| V      | /      | Dimensions | Luminous Flux (Im) | Color | Code     | Product name |
|--------|--------|------------|--------------------|-------|----------|--------------|
| 1<br>V | 10+7,5 | 25x178 cm  | 9600 lm            |       | 1518010A | Cosmic Angel |